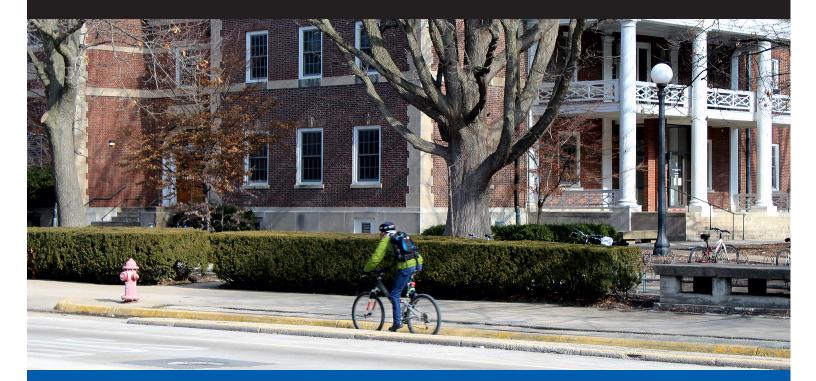

## **TAS Messenger Service**

Transportation & Automotive Services is now offering a courier bike service for the main campus area. This same-day service will allow for quick transit of items across the university.

- Available 9:00 a.m. to 3:00 p.m., Monday through Friday
- Accepts items up to 10" x 13" envelope size
- \$10 flat fee per destination

In the advent of inclement weather, the TAS messenger service will use other forms of transportation to make deliveries.